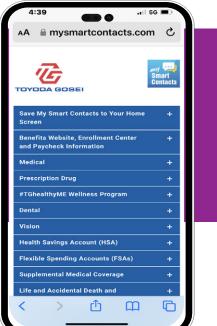

### **MY SMART CONTACTS**

My Smart Contacts provides contact information for all the benefit carriers. You have

convenient access to:

- Carrier contact information
- Link to Benefits Guide
- Link to bswift
- Visit <u>https://mysmartcontacts.com/tggroupbenefits/</u>.

### **Benefits at Your Fingertips**

My Smart Contacts provides all-in-one anytime access to your benefits contacts!

Save My Smart Contacts to your mobile device's home screen so you can easily find benefits contacts when you need them!