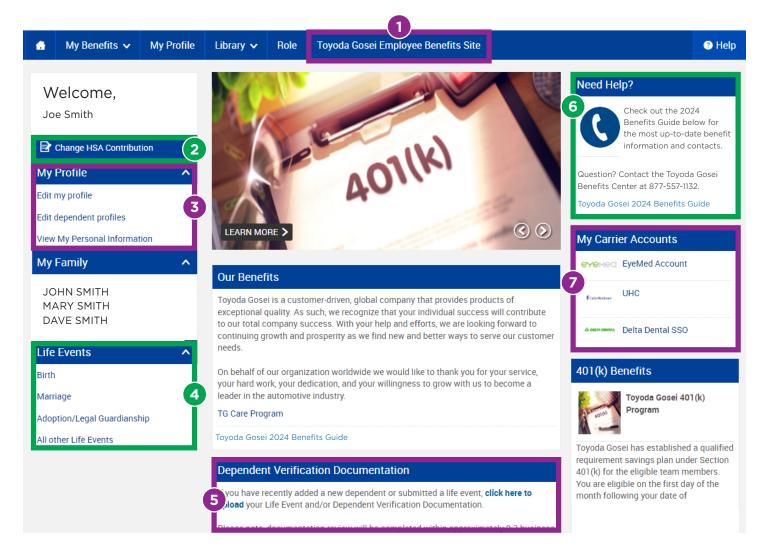

- 1 Click here to go to the TG benefits site for information about our benefits and wellness programs.
- 2 If you have an HSA and want to make changes to your contribution at any time during the year, click here.
- 3 If you need to edit your dependent information or change your beneficiaries, click Edit my profile.
- If you have a marriage, divorce, birth of a child or any other qualifying life event that you need to change your benefits.
- 5 If you need to upload Dependent Verification documents for a newly added dependent or life event
- 6 Information on how to contact the benefits center and a link to the Benefits Guide
- Click on any of these links to go directly to your account with our vendors no additional password needed!