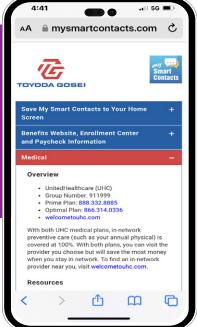

### **MY SMART CONTACTS**

My Smart Contacts provides contact information for all the benefit carriers. You have

convenient access to:

- Carrier contact information
- Link to Benefits Guide
- Link to bswift
- Visit <u>https://mysmartcontacts.com/tggroupbenefits/</u>.

Be sure to share with dependents on your plan.

### **Benefits at Your Fingertips**

My Smart Contacts provides all-in-one anytime access to your benefits contacts!

Save My Smart Contacts to your mobile device's home screen so you can easily find benefits contacts when you need them!